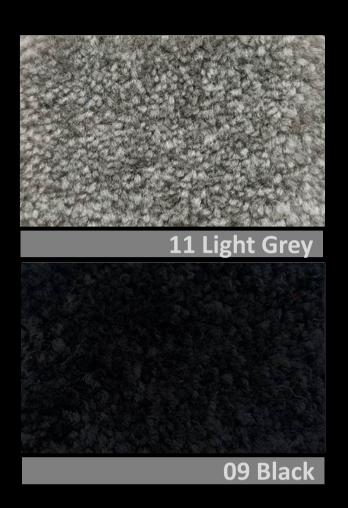

## EXPO-TEX ELEGANCE SUPREME

**Luxury PP Cut-pile Carpet** 

Quality products you are assured of.

Due to limitations of the manufacturing process, colour may vary slightly from batch to batch. Always check for stock availability before confirmation of order.

Quality Name : Elegance Supreme

Fibre : 100% Twisted PP Heat Set

Construction : Cut Pile

Gauge : 1/8

Pile Height : 9mm (±5%)

Total Height : 11mm (±5%)

Pile Weight :  $30 \text{ oz } ((\pm 5\%))$ 

Primary Backing : Woven

Secondary Backing: Action Bac

Width : 2.00m / 4.00m

Due to limitations of the manufacturing process, colour may vary slightly from batch to batch.

Always check for stock availability before confirmation of order.