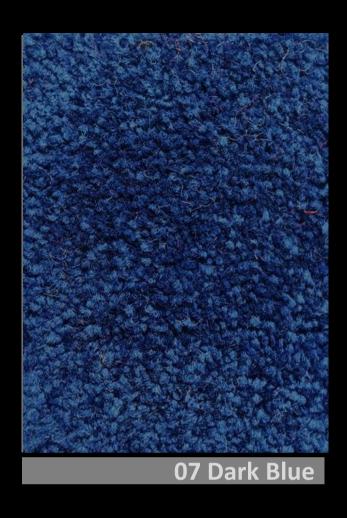

## EXPO-TEX ELEGANCE SUPREME

**Luxury PP Cut-pile Carpet** 

Quality products you are assured of.

Due to limitations of the manufacturing process, colour may vary slightly from batch to batch. Always check for stock availability before confirmation of order.

Quality Name : Elegance Supreme

Fibre : 100% Twisted PP Heat Set

Construction : Cut Pile

Gauge : 1/8

Pile Height : 9mm (±5%)

Total Height : 11mm (±5%)

Pile Weight :  $30 \text{ oz } ((\pm 5\%))$ 

Primary Backing : Woven

Secondary Backing: Action Bac

Width : 2.00m / 4.00m

Due to limitations of the manufacturing process, colour may vary slightly from batch to batch.

Always check for stock availability before confirmation of order.