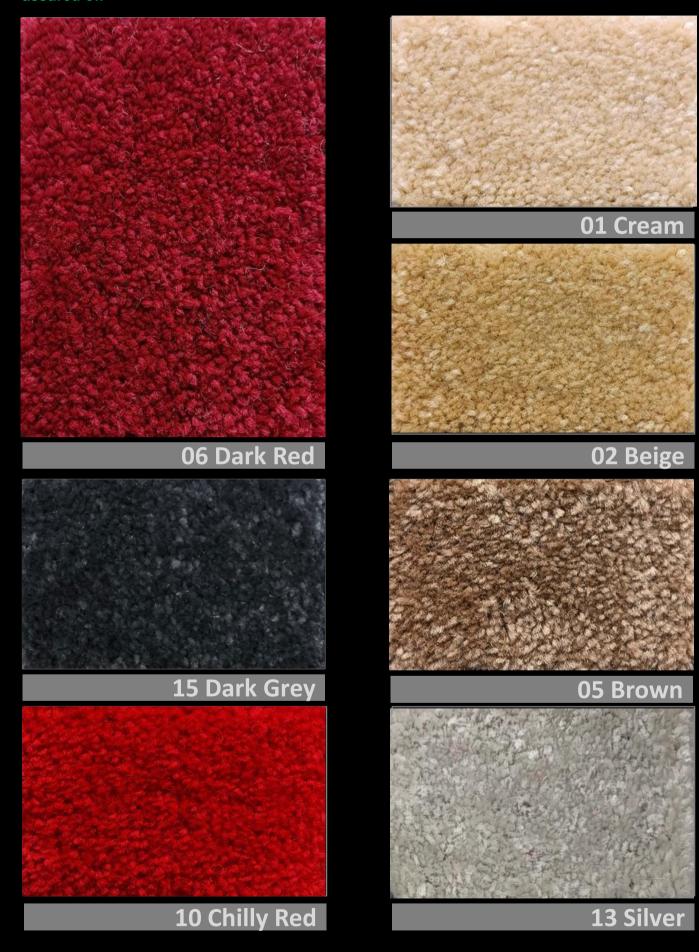

## EXPO-TEX ELEGANCE SUPREME

**Luxury PP Cut-pile Carpet** 

Quality products you are assured of.

Due to limitations of the manufacturing process, colour may vary slightly from batch to batch. Always check for stock availability before confirmation of order.

Quality Name : Elegance Supreme

Fibre : 100% Twisted PP Heat Set

Construction : Cut Pile

Gauge : 1/8

Pile Height : 9mm (±5%)

Total Height : 11mm (±5%)

Pile Weight :  $30 \text{ oz } ((\pm 5\%))$ 

Primary Backing : Woven

Secondary Backing: Action Bac

Width : 2.00m / 4.00m

Due to limitations of the manufacturing process, colour may vary slightly from batch to batch.

Always check for stock availability before confirmation of order.